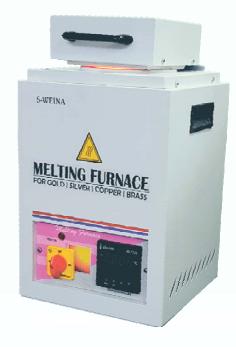

# **TECHNICAL SPECIFICATION**

Electrical : 230V AC, Single Phase

Heating Element : IR Heating Element

IR Based Melting Technology

Melts metal in 10-15 minutes

No Heat loss during the Process

Specially Designed for Showroom