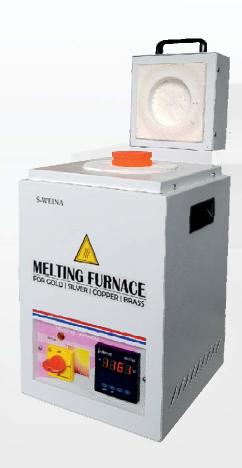

#### **DIGITAL TEMPERATURE CONTROL**

Digital Temperature Controller indicates and controls temperature accurately